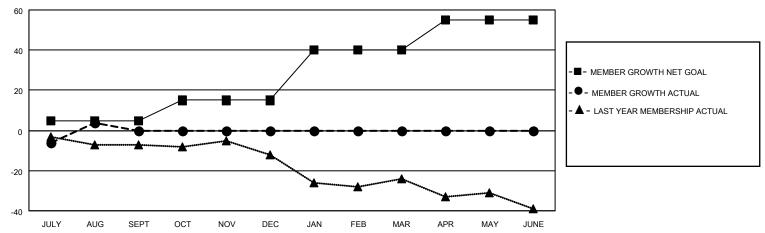

#### GOALS AND ACTUAL MEMBERS CUMULATIVE

| DROPPED CLUBS: 0 |    | 9 CLUBS OF 30 ADDED 1 OR  | GENDER DISTRIBUTION       |            |  |
|------------------|----|---------------------------|---------------------------|------------|--|
|                  |    | MORE NEW MEMBERS          | MALE 596 (66.37%)         |            |  |
|                  |    |                           | FEMALE 302 (33.63%)       |            |  |
| DROPPED MEMBERS  |    |                           | NON BINARY                | 0 (0.00%)  |  |
|                  |    |                           | PREFER NOT TO ANSWER      | 0 (0.00%)  |  |
| DECEASED         | 2  |                           |                           | ,          |  |
| CLUB CANCELLED   | 0  | CLICK HERE FOR CUMULATIVE | TOTAL FAMILY UNIT MEMBERS | 203        |  |
| OTHER            | 13 | MEMBERSHIP DATA           |                           |            |  |
| TOTAL            | 15 |                           | FAMILY MEMBERS PAYING HAI | F DUES 103 |  |
|                  |    |                           |                           |            |  |